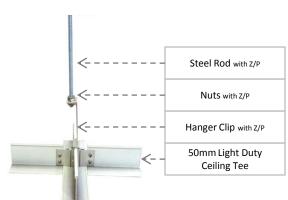

## **Features**

- •Light Duty Non-Walkable Ceiling Grid system provides the most comprehensive variety of clean room ceiling solution in the industry
- •The system is designed for non-walkable and only able carry lightweight loads.
- Suspension and leveling is by means of M6 hanging rod or high carbon steel wire with rod drop
- •Can support fan filter unit on 25% of ceiling area evenly distributed
- •The system is non-progressive, demountable, and reusable system with flexible custom to size.
- •Systems come with lightweight and solid aluminum profile, combine with other standard accessories, provide strong and lower price ceiling grid structure