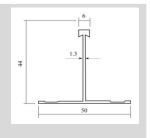

## **Specification**

| Ceiling Grid                                             | Standard module 600mm x 1200mm, 1200mm x 1200mm                           |
|----------------------------------------------------------|---------------------------------------------------------------------------|
| Material                                                 | Natural Anodised, Electro-Deposition or Epoxy Powder Coating              |
| Finishing                                                | Extruded aluminium alloy 6063-T5                                          |
| Point Load (At mid-span of tee)                          | 20kg (Middle of 600mm grid length)<br>10kg (Middle of 1200mm grid length) |
| Maximum Permissible Uniform Load for one Suspension/Grid | 30kg (Including lighting features, filter, blank panels, etc)             |