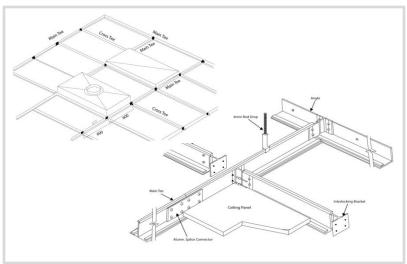

## Ceiling Grid Systems

## 50mm Light Duty Ceiling Grid Systems (LDCG-50)

## **Features**

- •Light Duty Non-Walkable Ceiling Grid system provides the most comprehensive variety of clean room ceiling solution in the industry
- •The system is designed for non-walkable and only able carry lightweight loads.
- Suspension and leveling is by means of M6 hanging rod or high carbon steel wire with rod drop
- •Can support fan filter unit on 25% of ceiling area evenly distributed
- •The system is non-progressive, demountable, and reusable system with flexible custom to size.
- •Systems come with lightweight and solid aluminum profile, combine with other standard accessories, provide strong and lower price ceiling grid structure